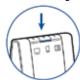

### Headset Customise and charge

1 Attach charging cradle to base.

2 Plug one end of power supply into power jack on back of the base and other end into working power outlet.

3 To charge, dock headset in base, minimum of 20 minutes.